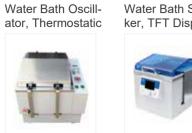

#### Water Bath

Ultrasonic

Thermostatic Transparent Magnetic Stirring Bath Water Bath