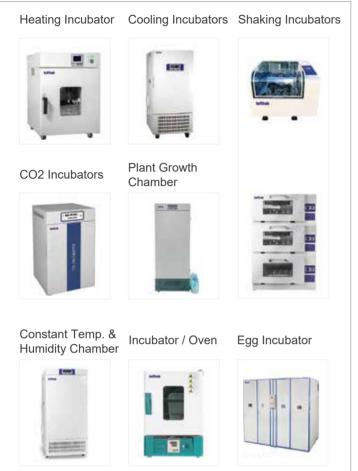

### **Incubators/Ovens/Furnaces**

#### **Incubators**

#### **Drying Oven**

#### **Muffle furnace**

### **Animal Lab Equipment**

Veterinary Hematology Analyzer

Egg Incubator

Rat Cage

#### Alveograph

Solar Power Frequency Plant Porometer Pest Killing Lamp

Multi-Rice Wheat Thresher

Portable Area

Plant Growth Chamber

**Monitor System** 

Handheld Weather Soil pH-Moisture Meter

**Soil Compaction** Meter